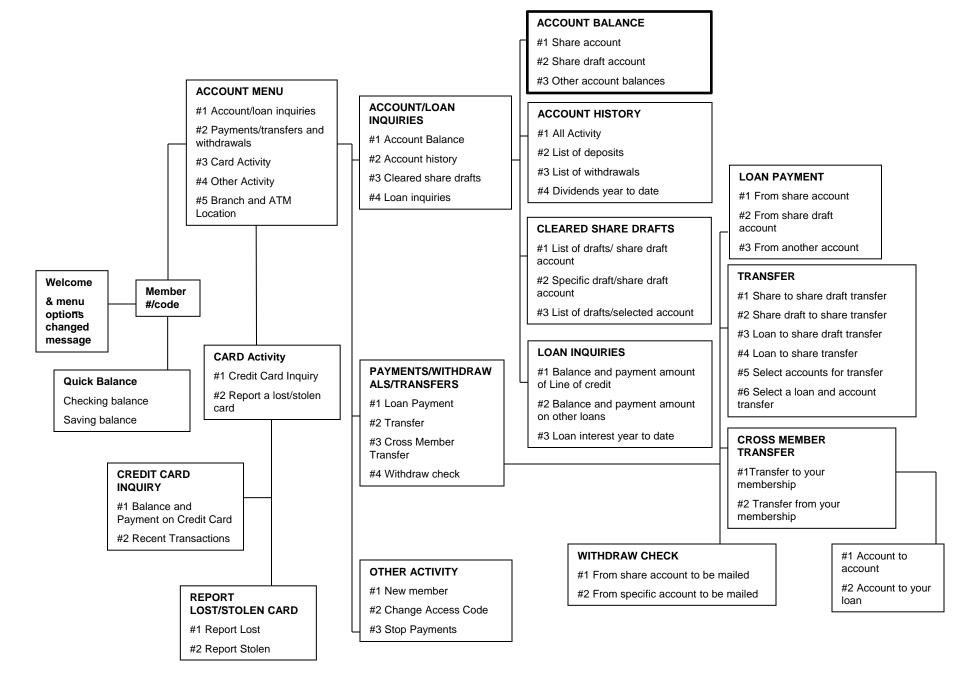

# PhoneBanking Tip Sheet

#### TIPS

- Press \* at any time to return to the previous menu.
- Press # at the end of your selection to complete the transaction.
- When prompted for an account # enter the 2 to 3 digit # associated with the account type. For example: A share account is 01.

For the account menu, press #1

To block a lost or stolen credit or debit card

, press #3, #1

For accounts and loan inquiries, press #1,

For payments, transfers & withdrawals, press #2

To stop a payment, press #4, #3

#### When prompted, provide your Member # and access code.

## SAMPLE TRANSACTIONS

#### **MAKE A LOAN PAYMENT**

Press #2 for payments/transfers/withdrawals Press #1 for loan payment Select the account from which to make payment #1 from share account #2 from share draft account #3 from another account

#### **ACCOUNT TRANSFERS**

Press #2 for payments/transfers/withdrawals Press #2 for transfer Select from the following options:

- #1 Share to share draft transfer
- #2 Share draft to share transfer
- #3 Loan to share draft transfer
- #4 Loan to share transfer
- #5 Select accounts for transfer
- #6 Select a loan and account transfer

#### WITHDRAWALS

Press #2 for payments/transfers/withdrawals Press #4 for withdraw check Select from the following options:

#1 from share account to be mailed#2 from specific account to be mailed

#### **BALANCE INQUIRIES**

Press #1 for account/loan inquiries Press #1 for account balance Select the account from which to make payment #1 from share account #2 from share draft account #3 from another account

#### **ACCOUNT ACTIVITY**

Press #1 for account/loan inquiries Press #2 for account history Select the history to review #1 All activity #2 List of deposits #3 List of withdrawals #4 Dividends year-to-date

#### SHARE DRAFT/CHECKING INQUIRIES

Press #1 for account/loan inquiries Press #3 for cleared share drafts Select from the following options: #1 List of drafts in share draft account #2 Specific drafts in share draft account

#3 Other account balance